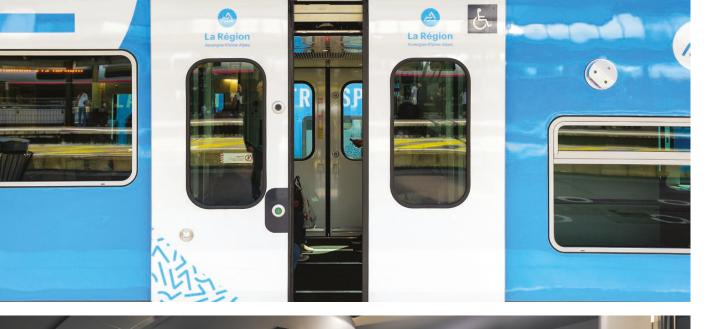

Door opening or driver desk pushbuttons, exteriors lighting or interior signal lights, current sensors or power switches,... our wide range of products enable us to offer many various solutions for railway material.

#### DOOR EQUIPMENT

**PUSHBUTTONS** 

**CREW SWITCH** 