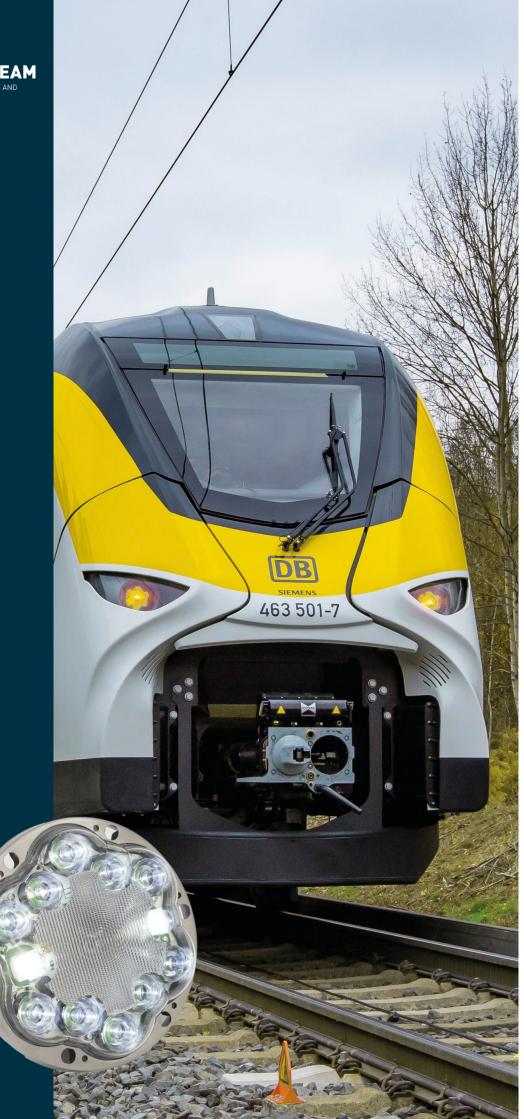

#### EXTERIOR / INTERIOR LIGHTING

FRONT LIGHTING AND EXTERIOR LIGHTING SIGNATURE