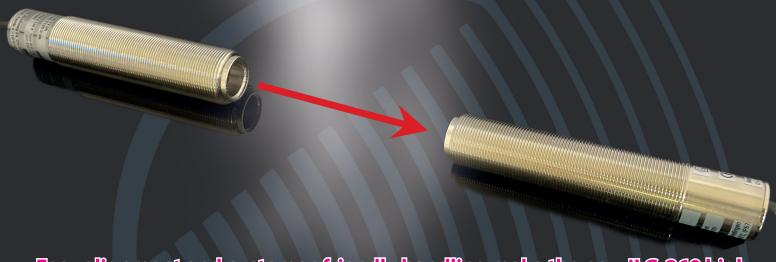

# for the most extreme applications with gas and dust Ex approval

Our new ILG-260 high-performance light barrier is used as an overfill protection in wood chip heating systems and has already proven itself many times over.

The ILG-260 high performance photoelectric switch offers maximum performance, safety and reliability thanks to its long range, very high penetration depth, user-friendly handling (plug & play) and alignment capability.

Easy alignment and customer-friendly handling make the new ILG-260 high performance light barrier with gas and dust Exapproval a "must have" for the furnace industry!

Transmitter: ILG-260-ADZ-OP, Receiver: ILG-260-LEA-NO Light used: infrared, 850nm, insensitive to ambient light