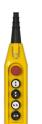

### 060PM4S2

Pendant push-button station with 4 2-speed push-buttons and emergency stop push-button, 1 N.C.

### **Features**

| Range          | Pendant push-button stations                                                                   |
|----------------|------------------------------------------------------------------------------------------------|
| components     | Pendant push-button stations, 4 operators + emergency                                          |
| Code           | 060PM4S2                                                                                       |
| Description    | Pendant push-button station with 4 2-speed push-buttons and emergency stop push-button, 1 N.C. |
| Colour         | Giallo                                                                                         |
| Weight - gr    | 550.0                                                                                          |
| Customs Tariff | 8537109899                                                                                     |
| GTIN           | 8052878051525                                                                                  |
|                |                                                                                                |