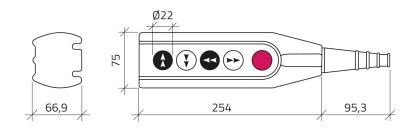

|
| Protection degree         | IP65 (IEC-EN60529)                          |
| Protection against impact | IK07 (IEC-EN62262)                          |
| Mechanical durability     | 500.000 Operations                          |
| Enclosure material        | ABS Acrylonitrile butadiene styrene         |
| Flexible cable pipe       | Suitable for cable D.8÷17mm                 |
| Rated insulation voltage  | Ui 300V - Uimp 2.5KV (IEC-EN60947-1)        |
| Electrical ratings        | AC15: Ue 250V max AC, le 4A max, 1000VA     |
| Mechanical interlock      | yes, between opposite direction pushbuttons |
| Warranty period           | 18 months                                   |
|                           |                                             |

## **Technical drawings**