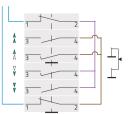

#### Datasheet

| Approvals                 | CE                                          |
|---------------------------|---------------------------------------------|
| Compliance with standards | IEC-ENC60947-1, IEC-EN60947-5-1             |
| Operating temperatures    | -15° ÷ +80°C                                |
| Protection degree         | IP65 (IEC-EN60529)                          |
| Protection against impact | IK07 (IEC-EN62262)                          |
| Mechanical durability     | 500.000 Operations                          |
| Enclosure material        | ABS Acrylonitrile butadiene styrene         |
| Flexible cable pipe       | Suitable for cable D.8÷17mm                 |
| Rated insulation voltage  | Ui 300V - Uimp 2.5KV (IEC-EN60947-1)        |
| Electrical ratings        | AC15: Ue 250V max AC, le 4A max, 1000VA     |
| Mechanical interlock      | yes, between opposite direction pushbuttons |
| Warranty period           | 18 months                                   |
|                           |                                             |