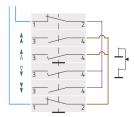

#### **Datasheet**

| Approvals                 | CE                                          |
|---------------------------|---------------------------------------------|
| Compliance with standards | IEC-ENC60947-1, IEC-EN60947-5-1             |
| Operating temperatures    | -15° ÷ +80°C                                |
| Protection degree         | IP65 (IEC-EN60529)                          |
| Protection against impact | IK07 (IEC-EN62262)                          |
| Mechanical durability     | 500.000 Operations                          |
| Enclosure material        | ABS Acrylonitrile butadiene styrene         |
| Flexible cable pipe       | Suitable for cable D.8÷17mm                 |
| Rated insulation voltage  | Ui 300V - Uimp 2.5KV (IEC-EN60947-1)        |
| Electrical ratings        | AC15: Ue 250V max AC, le 4A max, 1000VA     |
| Mechanical interlock      | yes, between opposite direction pushbuttons |
| Warranty period           | 18 months                                   |
|                           |                                             |