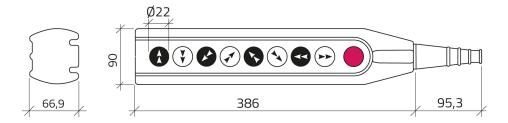

| IP65 (IEC-EN60529)                          |
| Protection against impact | IK07 (IEC-EN62262)                          |
| Mechanical durability     | 500.000 Operations                          |
| Enclosure material        | ABS Acrylonitrile butadiene styrene         |
| Flexible cable pipe       | Suitable for cable D.8÷17mm                 |
| Rated insulation voltage  | Ui 300V - Uimp 2.5KV (IEC-EN60947-1)        |
| Electrical ratings        | AC15: Ue 250V max AC, le 4A max, 1000VA     |
| Mechanical interlock      | yes, between opposite direction pushbuttons |
| Warranty period           | 18 months                                   |
|                           |                                             |

Product datasheet 28-01-2025 22:22:50

# **Technical drawings**